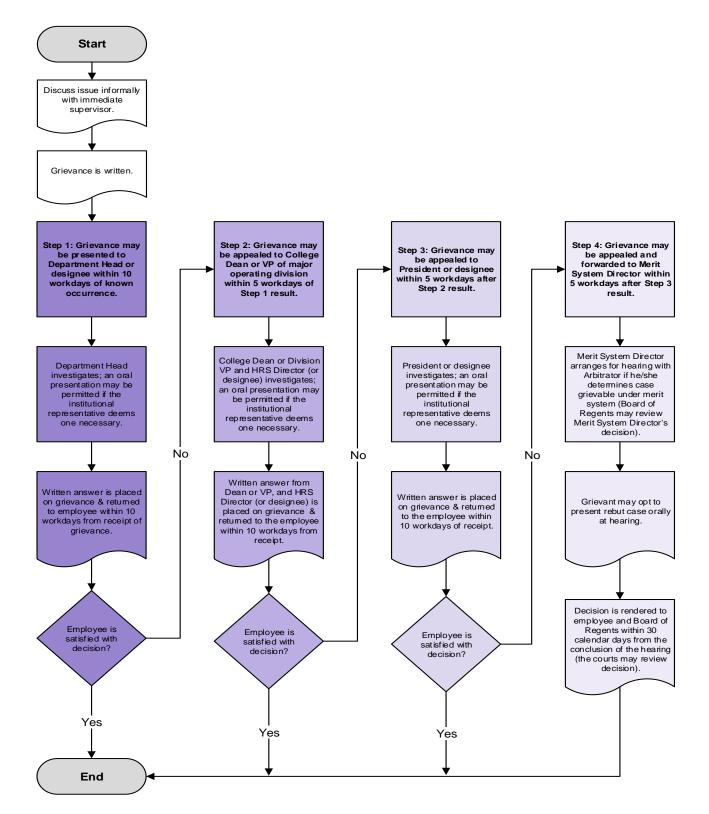

## Merit Employee Grievance Form

.

|                                                                                                                                |                                   | tlou          |                         |  |
|--------------------------------------------------------------------------------------------------------------------------------|-----------------------------------|---------------|-------------------------|--|
| Employee (Grievant):<br>Supervisor:                                                                                            |                                   |               |                         |  |
| Statement of Grievance:<br>State the issue including the applicable Regents Me<br>may be attached:                             |                                   |               |                         |  |
| Adjustment/Corrective Action Requested:                                                                                        |                                   |               |                         |  |
|                                                                                                                                |                                   |               |                         |  |
| Signature:                                                                                                                     | UI                                | D:            | Date:                   |  |
| Signature:<br>Grievance needs to be filed with Departme                                                                        |                                   |               |                         |  |
| Grievance needs to be filed with Departme                                                                                      | nt Head (or Designee) within ten  |               |                         |  |
| -                                                                                                                              | nt Head (or Designee) within ten  |               |                         |  |
| Grievance needs to be filed with Departme<br>Step 1: (Returned within ten (10) workdays of receip                              | nt Head (or Designee) within ten  |               |                         |  |
| Grievance needs to be filed with Departme<br>Step 1: (Returned within ten (10) workdays of receip                              | ent Head (or Designee) within ten | i (10) workda | ys of known occurrence. |  |
| Grievance needs to be filed with Departme<br>Step 1: (Returned within ten (10) workdays of receip<br>Disposition of Grievance: | ent Head (or Designee) within ten | n (10) workda | ys of known occurrence. |  |

| Step 2: (Returned within ten (10) workdays of Disposition of Grievance:                                                                                                                                                                                                                                                                                                                                                                                                                                                                                                                                                                                                                                                                                                                                                                                                                                                                                                                                                                                                                                                                                                                                                                                                                                                                                                                                                                                                                                                                                                                                                                                                                                                                                                                                                                                                            | receipt of Step 1 decision)             |                                         |
|------------------------------------------------------------------------------------------------------------------------------------------------------------------------------------------------------------------------------------------------------------------------------------------------------------------------------------------------------------------------------------------------------------------------------------------------------------------------------------------------------------------------------------------------------------------------------------------------------------------------------------------------------------------------------------------------------------------------------------------------------------------------------------------------------------------------------------------------------------------------------------------------------------------------------------------------------------------------------------------------------------------------------------------------------------------------------------------------------------------------------------------------------------------------------------------------------------------------------------------------------------------------------------------------------------------------------------------------------------------------------------------------------------------------------------------------------------------------------------------------------------------------------------------------------------------------------------------------------------------------------------------------------------------------------------------------------------------------------------------------------------------------------------------------------------------------------------------------------------------------------------|-----------------------------------------|-----------------------------------------|
| Signature of Dean/Division VP (or Designee                                                                                                                                                                                                                                                                                                                                                                                                                                                                                                                                                                                                                                                                                                                                                                                                                                                                                                                                                                                                                                                                                                                                                                                                                                                                                                                                                                                                                                                                                                                                                                                                                                                                                                                                                                                                                                         | e):                                     |                                         |
| Signature of HRS Director (or Designee):                                                                                                                                                                                                                                                                                                                                                                                                                                                                                                                                                                                                                                                                                                                                                                                                                                                                                                                                                                                                                                                                                                                                                                                                                                                                                                                                                                                                                                                                                                                                                                                                                                                                                                                                                                                                                                           |                                         |                                         |
| Date Received                                                                                                                                                                                                                                                                                                                                                                                                                                                                                                                                                                                                                                                                                                                                                                                                                                                                                                                                                                                                                                                                                                                                                                                                                                                                                                                                                                                                                                                                                                                                                                                                                                                                                                                                                                                                                                                                      | Date Answered                           |                                         |
| Step 2: Answer Received (Date):<br>Employee Comments (optional):                                                                                                                                                                                                                                                                                                                                                                                                                                                                                                                                                                                                                                                                                                                                                                                                                                                                                                                                                                                                                                                                                                                                                                                                                                                                                                                                                                                                                                                                                                                                                                                                                                                                                                                                                                                                                   | Accepted (Initial):                     | Rejected (Initial):                     |
| Signature of Employee:                                                                                                                                                                                                                                                                                                                                                                                                                                                                                                                                                                                                                                                                                                                                                                                                                                                                                                                                                                                                                                                                                                                                                                                                                                                                                                                                                                                                                                                                                                                                                                                                                                                                                                                                                                                                                                                             |                                         | vorkdays of receipt of Step 2 decision. |
| Grievance must be appealed to the Pr                                                                                                                                                                                                                                                                                                                                                                                                                                                                                                                                                                                                                                                                                                                                                                                                                                                                                                                                                                                                                                                                                                                                                                                                                                                                                                                                                                                                                                                                                                                                                                                                                                                                                                                                                                                                                                               | esident (or Designee) within five (5) w |                                         |
| Step 3: (Returned within ten (10) workdays of                                                                                                                                                                                                                                                                                                                                                                                                                                                                                                                                                                                                                                                                                                                                                                                                                                                                                                                                                                                                                                                                                                                                                                                                                                                                                                                                                                                                                                                                                                                                                                                                                                                                                                                                                                                                                                      | receipt of Step 2 decision)             |                                         |
| Disposition of Grievance:                                                                                                                                                                                                                                                                                                                                                                                                                                                                                                                                                                                                                                                                                                                                                                                                                                                                                                                                                                                                                                                                                                                                                                                                                                                                                                                                                                                                                                                                                                                                                                                                                                                                                                                                                                                                                                                          |                                         |                                         |
|                                                                                                                                                                                                                                                                                                                                                                                                                                                                                                                                                                                                                                                                                                                                                                                                                                                                                                                                                                                                                                                                                                                                                                                                                                                                                                                                                                                                                                                                                                                                                                                                                                                                                                                                                                                                                                                                                    |                                         |                                         |
| Signature of President (or Designee):                                                                                                                                                                                                                                                                                                                                                                                                                                                                                                                                                                                                                                                                                                                                                                                                                                                                                                                                                                                                                                                                                                                                                                                                                                                                                                                                                                                                                                                                                                                                                                                                                                                                                                                                                                                                                                              | Date Received                           | Date Answered                           |
| Step 3: Answer Received (Date):                                                                                                                                                                                                                                                                                                                                                                                                                                                                                                                                                                                                                                                                                                                                                                                                                                                                                                                                                                                                                                                                                                                                                                                                                                                                                                                                                                                                                                                                                                                                                                                                                                                                                                                                                                                                                                                    | Accepted (Initial):                     | Rejected (Initial):                     |
| Employee Comments (optional):                                                                                                                                                                                                                                                                                                                                                                                                                                                                                                                                                                                                                                                                                                                                                                                                                                                                                                                                                                                                                                                                                                                                                                                                                                                                                                                                                                                                                                                                                                                                                                                                                                                                                                                                                                                                                                                      | /                                       |                                         |
| Signature of Employee:                                                                                                                                                                                                                                                                                                                                                                                                                                                                                                                                                                                                                                                                                                                                                                                                                                                                                                                                                                                                                                                                                                                                                                                                                                                                                                                                                                                                                                                                                                                                                                                                                                                                                                                                                                                                                                                             |                                         |                                         |
| Grievance must be appealed to the I                                                                                                                                                                                                                                                                                                                                                                                                                                                                                                                                                                                                                                                                                                                                                                                                                                                                                                                                                                                                                                                                                                                                                                                                                                                                                                                                                                                                                                                                                                                                                                                                                                                                                                                                                                                                                                                | Merit System Director within five (5) w | orkdays of receipt of Step 3 decision.  |
|                                                                                                                                                                                                                                                                                                                                                                                                                                                                                                                                                                                                                                                                                                                                                                                                                                                                                                                                                                                                                                                                                                                                                                                                                                                                                                                                                                                                                                                                                                                                                                                                                                                                                                                                                                                                                                                                                    |                                         |                                         |
| Step 4: Arbitration                                                                                                                                                                                                                                                                                                                                                                                                                                                                                                                                                                                                                                                                                                                                                                                                                                                                                                                                                                                                                                                                                                                                                                                                                                                                                                                                                                                                                                                                                                                                                                                                                                                                                                                                                                                                                                                                |                                         | U. A                                    |
| I request a hearing before an Arbitrator for the second seco | the following reasons (please state ful | пу):                                    |
|                                                                                                                                                                                                                                                                                                                                                                                                                                                                                                                                                                                                                                                                                                                                                                                                                                                                                                                                                                                                                                                                                                                                                                                                                                                                                                                                                                                                                                                                                                                                                                                                                                                                                                                                                                                                                                                                                    |                                         |                                         |
| Signature of Employee:                                                                                                                                                                                                                                                                                                                                                                                                                                                                                                                                                                                                                                                                                                                                                                                                                                                                                                                                                                                                                                                                                                                                                                                                                                                                                                                                                                                                                                                                                                                                                                                                                                                                                                                                                                                                                                                             |                                         | Date:                                   |
|                                                                                                                                                                                                                                                                                                                                                                                                                                                                                                                                                                                                                                                                                                                                                                                                                                                                                                                                                                                                                                                                                                                                                                                                                                                                                                                                                                                                                                                                                                                                                                                                                                                                                                                                                                                                                                                                                    |                                         |                                         |
| Date Received by Board of Regents Office:                                                                                                                                                                                                                                                                                                                                                                                                                                                                                                                                                                                                                                                                                                                                                                                                                                                                                                                                                                                                                                                                                                                                                                                                                                                                                                                                                                                                                                                                                                                                                                                                                                                                                                                                                                                                                                          |                                         |                                         |
| Final Disposition or Approval of Settlement                                                                                                                                                                                                                                                                                                                                                                                                                                                                                                                                                                                                                                                                                                                                                                                                                                                                                                                                                                                                                                                                                                                                                                                                                                                                                                                                                                                                                                                                                                                                                                                                                                                                                                                                                                                                                                        |                                         |                                         |
|                                                                                                                                                                                                                                                                                                                                                                                                                                                                                                                                                                                                                                                                                                                                                                                                                                                                                                                                                                                                                                                                                                                                                                                                                                                                                                                                                                                                                                                                                                                                                                                                                                                                                                                                                                                                                                                                                    |                                         |                                         |
|                                                                                                                                                                                                                                                                                                                                                                                                                                                                                                                                                                                                                                                                                                                                                                                                                                                                                                                                                                                                                                                                                                                                                                                                                                                                                                                                                                                                                                                                                                                                                                                                                                                                                                                                                                                                                                                                                    |                                         |                                         |

| Step 4: Arbitration (Continued)        |       |
|----------------------------------------|-------|
|                                        |       |
| Signature of Merit System Director:    | Date: |
| Date Employee Advised of Action Taken: |       |
| Signature of Employee:                 | Date: |