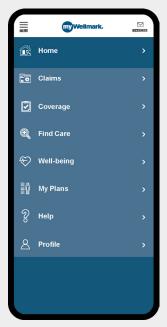

## Use these helpful tools on-the-go:

**CLAIMS** — Track the status of claims, along with sort and filter capabilities. Opt-in for digital Explanation of Benefits (EOB) to get notifications when they're ready.

**COVERAGE** — The app features your personalized health benefits right at your fingertips, which include copay and deductible amounts and out-of-pocket maximums.

**FIND CARE** — Find in-network physical and mental health care providers to help save you money. You can also access patient reviews and ratings for hospitals and doctors.

**FIND COSTS** — Use the cost estimator tool to find how much you'll pay for common procedures and services.

**WELL-BEING SERVICES** — Take a mental health or wellness assessment. Get discounts with Blue365®. Read the latest health and wellness news and find additional well-being resources.

**VIEW AND EMAIL** your ID card from your smartphone.