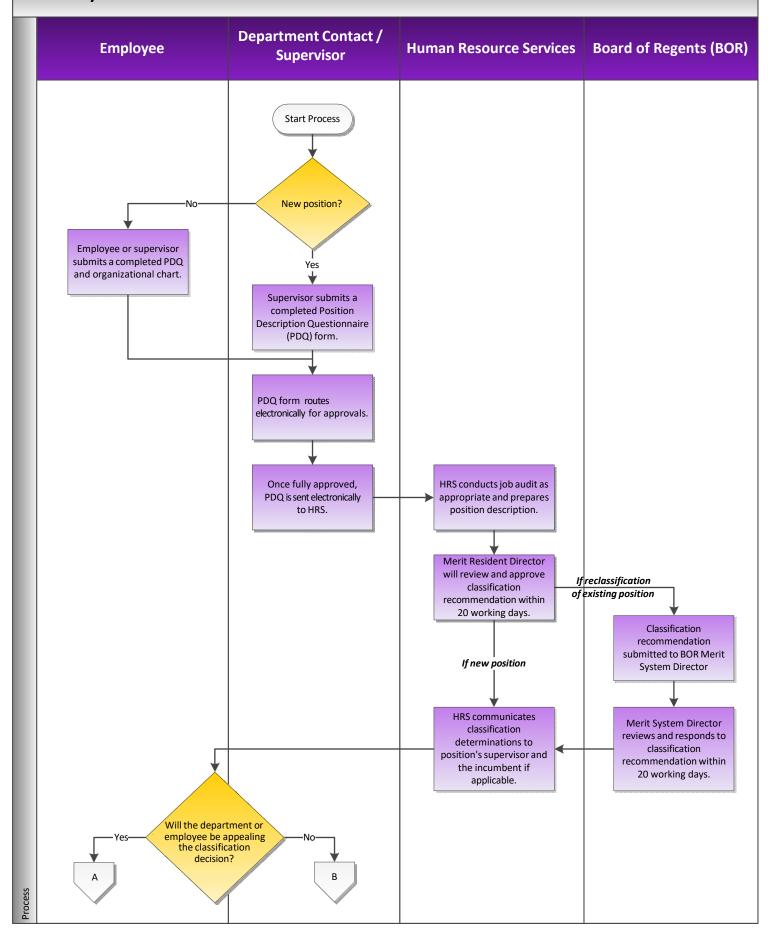

## **University of Northern Iowa Merit Classification Review Process**



## **University of Northern Iowa Merit Classification Review Process (continued, page 2)**



## University of Northern Iowa Merit Classification Review Process (continued, page 3)

| ı       | Employee | Department Contact /<br>Supervisor                                                                                                        | Human Resource Services                                         | Board of Regents (BOR) |
|---------|----------|-------------------------------------------------------------------------------------------------------------------------------------------|-----------------------------------------------------------------|------------------------|
|         | Employee | Reclassification is approved?  HRS submits UNI Works transaction to update employee c