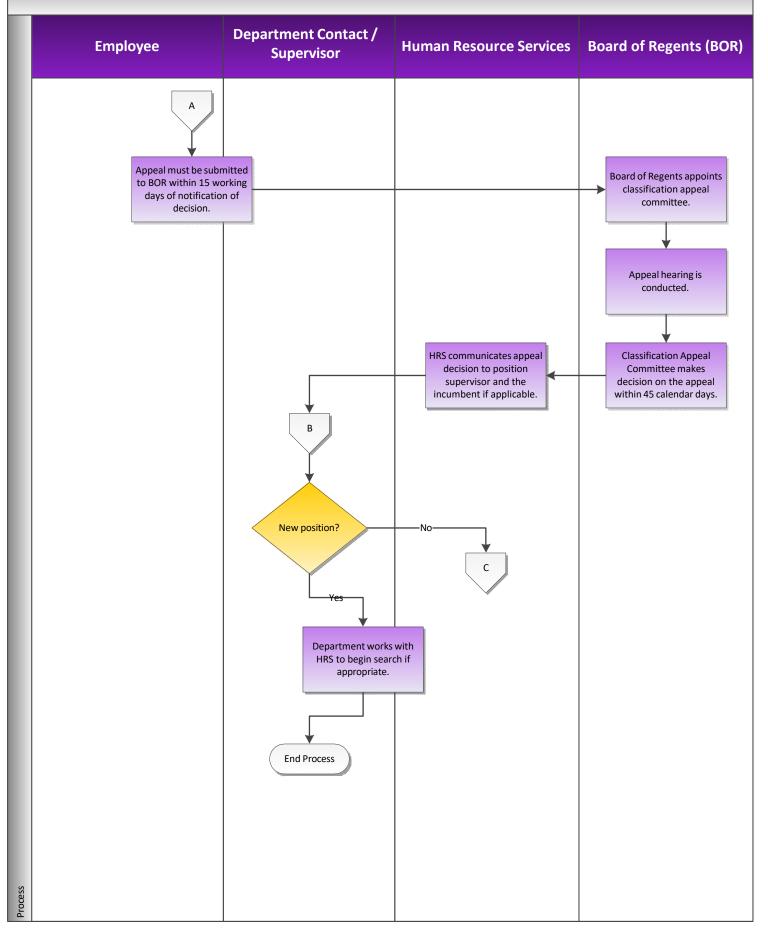

## **University of Northern Iowa Merit Classification Review Process (continued, page 2)**