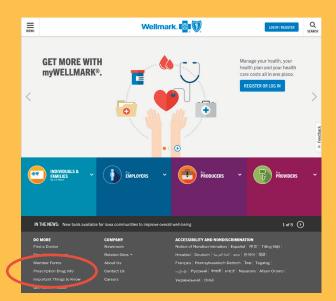

# HOW TO USE THE DRUG SEARCH TOOL ON WELLMARK.COM

1. Scroll to the **bottom of the page** and click on **Prescription Drug Info.** 

2. Click on Wellmark Drug List.

Select your formulary plan name from the list. Don't know it? Call the customer service number on the back of your Wellmark ID card.