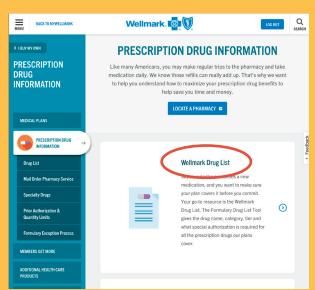

# HOW TO USE THE DRUG SEARCH TOOL ON WELLMARK.COM

1. Scroll to the **bottom of the page** and click on **Prescription Drug Info.** 

2. Click on Wellmark Drug List.

Select your formulary plan name from the list. Don't know it? Call the customer service number on the back of your Wellmark ID card.

4. Search for your drug by drug name or therapeutic class. Get more information about your drug by clicking the search icon next to it.

**Ready to find out how much your drug will cost at the pharmacy?** Use Wellmark's **Check Drug Cost and Coverage tool**, available through myWellmark® at Wellmark.com. This tool is just one of many resources available to help you get the most out of your pharmacy benefits.