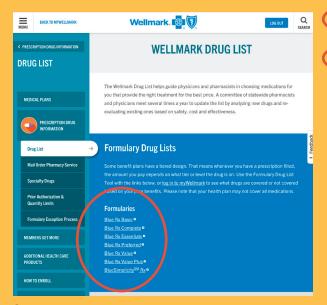

# HOW TO USE THE DRUG SEARCH TOOL ON WELLMARK.COM

1. Scroll to the **bottom of the page** and click on **Prescription Drug Info.** 

2. Click on Wellmark Drug List.

Select your formulary plan name from the list. Don't know it? Call the customer service number on the back of your Wellmark ID card.

4. Search for your drug by drug name or therapeutic class. Get more information about your drug by clicking the search icon next to it.

**Ready to find out how much your drug will cost at the pharmacy?** Use Wellmark's **Check Drug Cost and Coverage tool**, available through myWellmark® at Wellmark.com. This tool is just one of many resources available to help you get the most out of your pharmacy benefits.