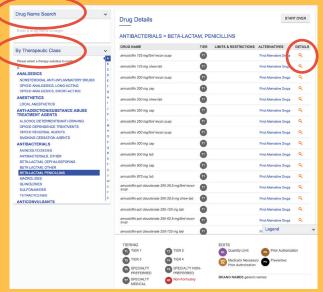

# HOW TO USE THE DRUG SEARCH TOOL ON WELLMARK.COM

1. Scroll to the **bottom of the page** and click on **Prescription Drug Info.** 

2. Click on Wellmark Drug List.

Select your formulary plan name from the list. Don't know it? Call the customer service number on the back of your Wellmark ID card.

4. Search for your drug by drug name or therapeutic class. Get more information about your drug by clicking the search icon next to it.

**Ready to find out how much your drug will cost at the pharmacy?** Use Wellmark's **Check Drug Cost and Coverage tool**, available through myWellmark® at Wellmark.com. This tool is just one of many resources available to help you get the most out of your pharmacy benefits.